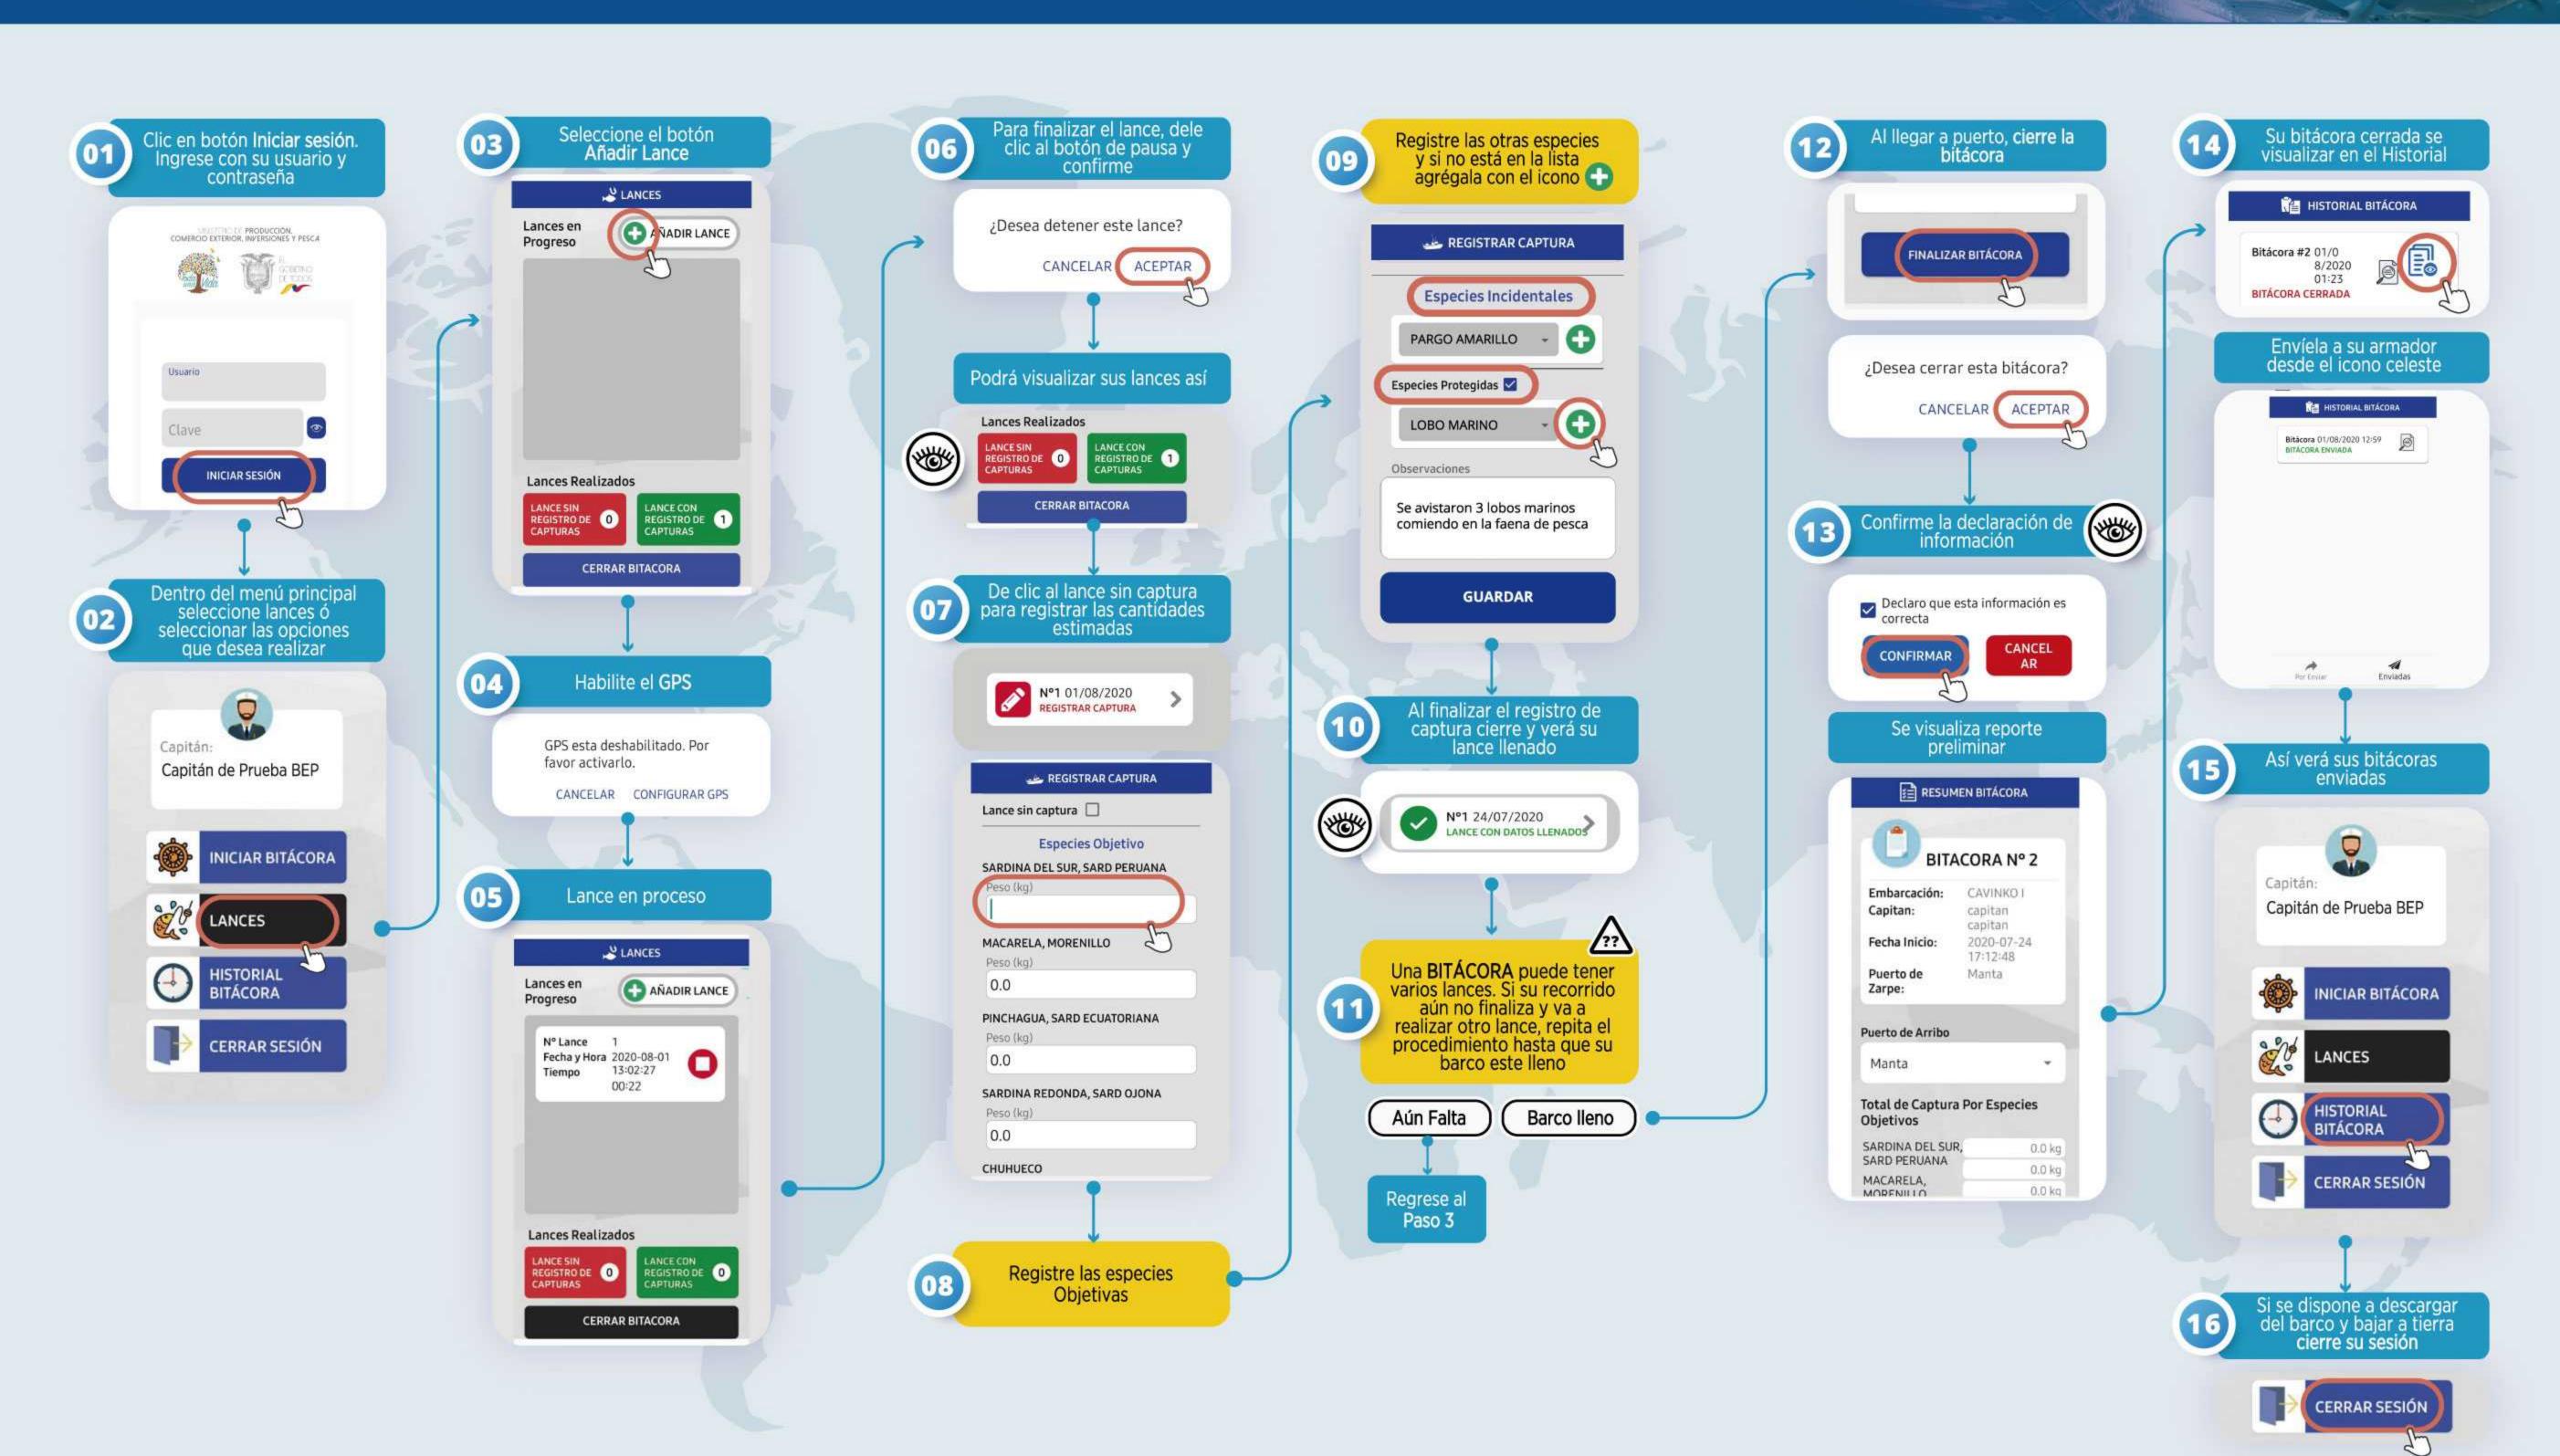

rio registrado en el Módulo Administrador de la plataforma de la Bitácora electrónica de Pesca. De ser el caso, solicite soporte al fip@smallpelagics.org

## Instalación



El aplicativo móvil lo puedes encontrar en la siguiente dirección electrónica: http://bitacora.produccion.gob.ec/bitacora/



Ingrese a esta dirección desde su móvil y seleccione el botón DESCARGAR APLICACIÓN.



Ejecute el archivo descargado.

Nota: En algunos dispositivos debe superar el bloqueo de seguridad para la instalación de archivos con extensión .apk, para lo que se requiere aceptar los cuadros de diálogo que aparezcan con estas advertencias. El proceso difiere entre modelos de dispositivos móviles.

Busque en su dispositivo el icono del aplicativo y ejecútelo.





## ¿CÓMO FUNCIONA SU BITÁCORA ELECTRÓNICA?